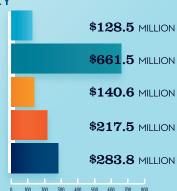

## RECREATIONAL BOATING INDUSTRY SALES IN KENTUCKY

| INDUSTRY SALES IN           | KENTUC       |
|-----------------------------|--------------|
|                             | MILLIONS     |
| Boat Building               | \$128.5      |
| Motor / Engine Mfgr.        | \$661.5      |
| Accessory / Supplies Mfgr.  | \$140.5      |
| TOTAL MFGR. SALES           | \$930.6      |
| Dealers / Wholesalers       | \$217.5      |
| Boat Services               | \$283.8      |
| TOTAL RETAIL & SERVICES SAL | ES > \$501.3 |
| ■ BOAT BUILDING ■ DLRS/     | WHOLFSALERS  |