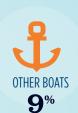

## RECREATIONAL BOATS IN KENTUCKY

|                     | <br>    |
|---------------------|---------|
| TOTAL BOATS*        | 174,425 |
| REGISTERED BOATS    | 174,425 |
| Power boats         | 148,285 |
| PWCs                | 15,226  |
| Sailboats           | 1,400   |
| Other Boats         | 9,514   |
| HOUSEHOLDS PER BOAT | 9.9     |
|                     |         |