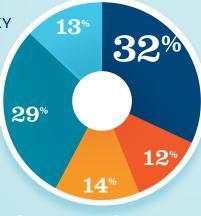

## RECREATIONAL BOATING **CREATES JOBS IN KENTUCKY**

| TOTAL BOATING JOBS         | 3,864 |
|----------------------------|-------|
| Boat Building              | 498   |
| Motor / Engine Mfgr.       | 1,125 |
| Accessory / Supplies Mfgr. | 561   |
| Dealers / Wholesalers      | 452   |
| Boat Services              | 1,228 |

**BOAT BUILDING** MOTOR/ENG. MFGR.

ACC./SUPPLIES MFGR.

Motor / Engine Mfgr. Accessory / Supplies Mfgr. Dealers / Wholesalers **Boat Services** DLRS/WHOLESALERS BOAT SERVICES

**BOAT BUILDING** MOTOR/ENG. MFGR. ACC./SUPPLIES MFGR. DLRS/WHOLESALERS BOAT SERVICES