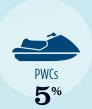

## RECREATIONAL BOATS IN KENTUCKY

|                     | <br>    |
|---------------------|---------|
| TOTAL BOATS*        | 174,425 |
| REGISTERED BOATS    | 174,425 |
| Power boats         | 148,285 |
| PWCs                | 15,226  |
| Sailboats           | 1,400   |
| Other Boats         | 9,514   |
| HOUSEHOLDS PER BOAT | 9.9     |
|                     |         |