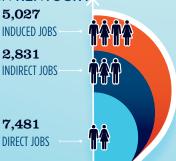

## **ESTIMATED JOBS IMPACT OF RECREATIONAL BOATING-RELATED SPENDING IN KENTUCKY**

| EST. TOTAL JOBS         | 15,339  |
|-------------------------|---------|
| EST. TOTAL LABOR INCOME | \$639.0 |
| Est. Direct Income      | \$261.1 |
| Est. Indirect Income    | \$157.9 |
| Est. Induced Income     | \$220.0 |