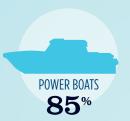

## RECREATIONAL BOATS IN KENTUCKY

|                     | <br>    |
|---------------------|---------|
| TOTAL BOATS*        | 174,425 |
| REGISTERED BOATS    | 174,425 |
| Power boats         | 148,285 |
| PWCs                | 15,226  |
| Sailboats           | 1,400   |
| Other Boats         | 9,514   |
| HOUSEHOLDS PER BOAT | 9.9     |
|                     |         |