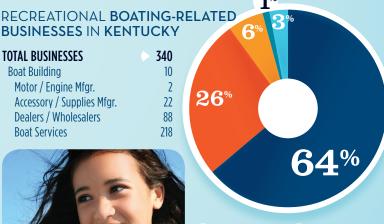

**TOTAL BUSINESSES Boat Building** 

340

10

2

22

88

218

## RECREATIONAL BOATING INDUSTRY SALES IN KENTUCKY

| INDUSTRY SALES IN           | KENTUC       |
|-----------------------------|--------------|
|                             | MILLIONS     |
| Boat Building               | \$128.5      |
| Motor / Engine Mfgr.        | \$661.5      |
| Accessory / Supplies Mfgr.  | \$140.5      |
| TOTAL MFGR. SALES           | \$930.6      |
| Dealers / Wholesalers       | \$217.5      |
| Boat Services               | \$283.8      |
| TOTAL RETAIL & SERVICES SAL | ES > \$501.3 |
| ■ BOAT BUILDING ■ DLRS/     | WHOLFSALERS  |

MOTOR/ENG. MFGR.

BOAT SERVICES

ACC./SUPPLIES MFGR.

<sup>\*</sup> Total boats are registered boats as reported by states to the USCG.