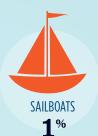

## RECREATIONAL BOATS IN KENTUCKY

|                     | <br>    |
|---------------------|---------|
| TOTAL BOATS*        | 174,425 |
| REGISTERED BOATS    | 174,425 |
| Power boats         | 148,285 |
| PWCs                | 15,226  |
| Sailboats           | 1,400   |
| Other Boats         | 9,514   |
| HOUSEHOLDS PER BOAT | 9.9     |
|                     |         |